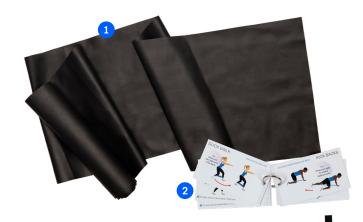

#### KIT INCLUDES

1 Flat Resistance Band

3 Packaging

2 Starter Exercise Cards

Welcome Guide with Access to Online Resource Hub.