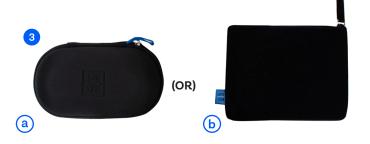

#### **PACKAGING OPTIONS**

(a) Semi hard zippered case (OR) (b) Canvas zippered bag

**Dimensions:** 6.5" x 3" x 3"

Dimensions: 7" x 5"

Product Weight: 0.75 lbs

Product Weight: 0.5 lbs