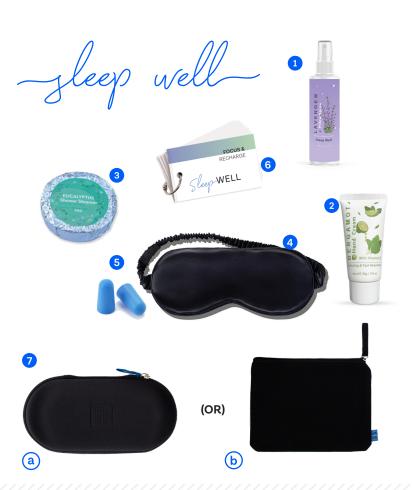

#### **KIT INCLUDES**

- 1 Lavender Pillow Spray
- 2 Calming Bergamot Scented Hand Lotion
- 3 Eucalyptus Shower Steamer
- 4 Silk/Cotton Eye Mask
- 5 Noise Reducing Earplugs
- 6 SLEEPWELL Cards (tips for healthy sleep)
- 7 Packaging

#### PACKAGING OPTIONS

(a) Semi hard zippered case (OR) (b) Canvas zippered bag

**Dimensions:** 7.5" x 3" x 3.5" **Dimensions:** 8.5" x 7"

Product Weight: 1 lb Product Weight: 0.75 lbs

### ADDITIONAL INFO

**SLEEP**WELL Cards: 3.5" x 2" x 0.25" | 3 Oz

Lavender Pillow Spray | 2 Oz

Calming Bergamot Scented Hand Lotion | 3 Oz Imprint Area: 3" x 1" | Set Up Charge: \$25 (E)

Minimum Order Quantity: 25