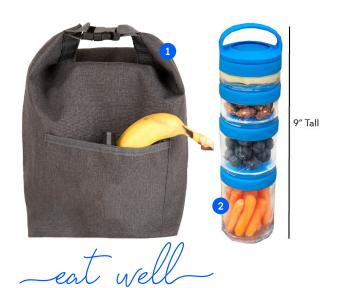

## KIT INCLUDES

- 1 Insulated Lunch Tote
- Snack2Go Portion Control Stack
- 3 EatWell Nutrition Cards

Welcome Guide with Access to Online Resource Hub.

## **ADDITIONAL INFO**

Insulated Lunch Tote, Roll Top, Clip Closure: 12" x 9" x 4"

Snack2Go Portion Control Stack: 9" x 2.5" EatWell Nutrition Cards: 3.5" x 2" x 0.25"

> Shopping Lists, Substitution Lists, Sunday Prep Ideas, Healthy Recipes, and More!