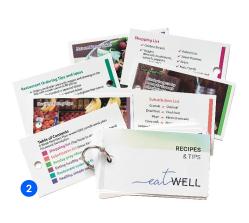

## **SNACKSMART** KIT

Snack smart and create healthy habits! The <u>SNACKSMART KIT</u> includes a set of EatWell cards with nutrition tips and tricks as well as the Snack2Go portion control system which has four stackable, interlocking containers for smart snacking, wherever you are.

- 1 Snack2Go Portion Control Stack
- 2 EATWELL Nutrition Cards
- 3 Packaging

Welcome Guide with Access to Online Resource Hub.