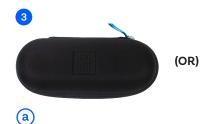

## PACKAGING OPTIONS

(a) Semi hard zippered case (OR) (b) Canvas zippered bag

**Dimensions:** 9" x 3.5" x 4" **Dimensions:** 10" x 8"

Product Weight: 1.35 lbs Product Weight: 1 lb