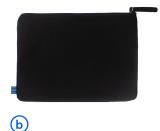

## PACKAGING OPTIONS

(a) Semi hard zippered case (OR) (b) Canvas zippered bag

**Dimensions:** 9" x 3.5" x 4" **Dimensions:** 10" x 8"

Product Weight: 1.35 lbs Product Weight: 1 lb