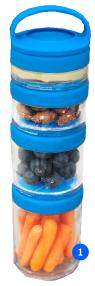

## **SNACKSMART** KIT

Snack smart and create healthy habits! The <u>SNACKSMART KIT</u> includes a set of EatWell cards with nutrition tips and tricks as well as the Snack2Go portion control system which has four stackable, interlocking containers for smart snacking, wherever you are.

- 1 Snack2Go Portion Control Stack
- 2 EATWELL Nutrition Cards
- 3 Packaging

Welcome Guide with Access to Online Resource Hub.

## **ADDITIONAL INFO**

Snack2Go Stack: 9" x 2.5"

EATWELL Cards: 3.5" x 2" x 0.25" | 3 oz

Imprint Area: 4" x 1.5" | Set Up Charge: \$25 (E)

Minimum Order Quantity: 25