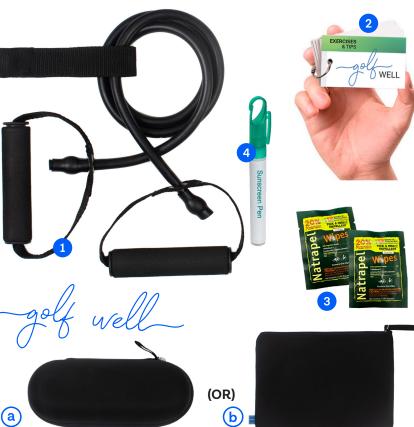

#### **KIT INCLUDES**

- 1 Exercise Band with Handles (Latex free)
- 2 A set of cards with golf specific exercises, healthy eating tips and ways to stay focused and relaxed
- 3 Natrapel Insect Repellent Wipes (2)
- 4 Sunscreen Pen (.34 oz, 30 SPF)

#### PACKAGING OPTIONS -

(a) Semi hard zippered case

Dimensions: 7.3" x 3.5" x 3" Product Weight: 1 lb

(OR)

(b) Canvas zippered bag

**Dimensions:** 8.5" x 7" **Product Weight:** .75 lb

### **ADDITIONAL INFO**

Sunscreen Pen: 6" | FDA Approved | Coconut Scent

Card Sets: 3.5" x 2" x 0.25" | 3 oz

Imprint Area: 3" x 1.5" | Set Up Charge: \$25 (E)

Minimum Order Quantity: 25